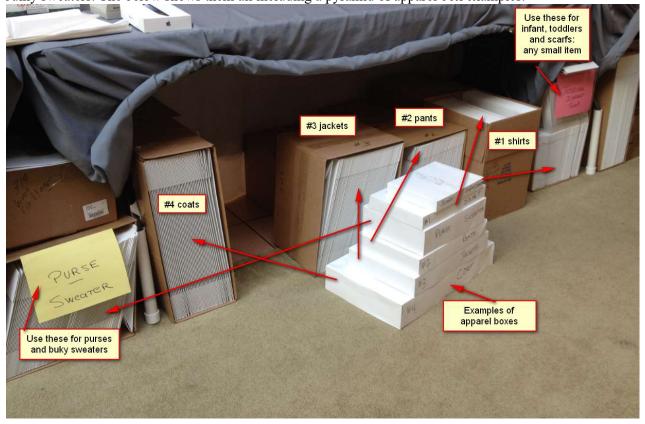

This year we are located near Center Court in the JCPenny's wing:

We use a "Line Forms Here" sign to ensure customers are helped on a first-come-first-served basis:

The below shows the different types of primary apparel boxes. All are marked. (#1 for shirts, #2 for pants, #3 for jackets, #4 for coats: then we have a small box for toddlers/infants and a deep box for purses and bulky sweaters. The below shows them all including a pyramid of apparel box examples:

## **UNDERNEATH STORAGE**

Storage for oversize boxes. Must make up daily.

Clear plastic tub storage for use at tear down. Extra hardware.

#0 = infants, toddlers, t-shirt, gloves

#1 = shirt box

#2 = pants box

#3 = sweater box

#4 = coat box

#5 = Purse box, bulky sweaters

Extra bows storage