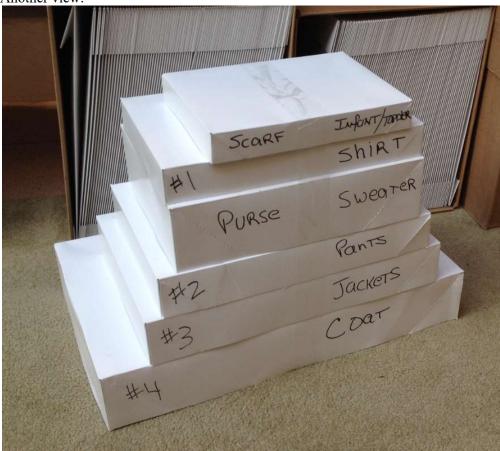

This year we are located near Center Court in the JCPenny's wing:

We use a "Line Forms Here" sign to ensure customers are helped on a first-come-first-served basis:

The below shows the different types of primary apparel boxes. All are marked. (#1 for shirts, #2 for pants, #3 for jackets, #4 for coats: then we have a small box for toddlers/infants and a deep box for purses and bulky sweaters. The below shows them all including a pyramid of apparel box examples: