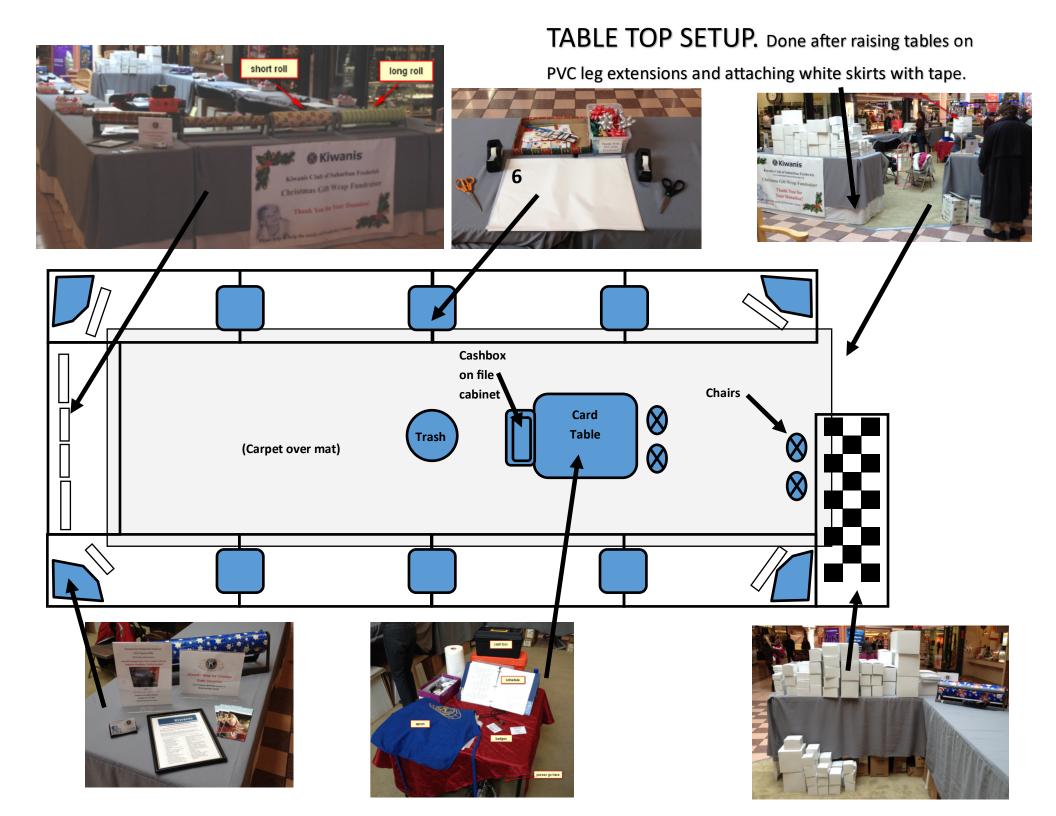

This year we are located near Center Court in the JCPenny's wing:

We use a "Line Forms Here" sign to ensure customers are helped on a first-come-first-served basis:

The below shows the different types of primary apparel boxes. All are marked. (#1 for shirts, #2 for pants, #3 for jackets, #4 for coats: then we have a small box for toddlers/infants and a deep box for purses and bulky sweaters. The below shows them all including a pyramid of apparel box examples:

Another view:

We have two widths of paper: short and long. Use short for small and medium size boxes and long for large boxes or huge items such as luggage! Of course, if customer asks for long paper for a jewelry box

Below shows the giftwrap schedule in the three-ring binder. Purses can be stored under the table. You are welcome to wear an apron and a "Thanks For Your Donation" badge.

Each station has tissue paper, tape, scissors, labels and bows:

Each corner has information about Kiwanis and our club. We are also selling train raffle tickets as indicated in the vertical sign holder. Please sell if you can. \$2 each or 3 for \$5. Keep money separated by putting ticket stubs and raffle money in the brown, zippered bank pouch which is kept in the cashbox.

#### Kiwanians then:

- 1. Lay carpet/mat
- 2. Add PVC leg extensions and position tables
- 3. Add white table skirts (hides storage areas)
- 4. Add Mall's table covers
- 5. Position wrapping supplies underneath tables
- 6. Position card table, file cabinet, cash box, Verizon tablet with Square credit card device plugged into extension cord running from beneath vibrating chair to card table.