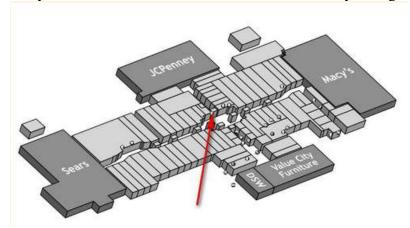

This year we are located near Center Court in the JCPenny's wing:

We use a "Line Forms Here" sign to ensure customers are helped on a first-come-first-served basis:

The below shows the different types of primary apparel boxes. All are marked. (#1 for shirts, #2 for pants, #3 for jackets, #4 for coats: then we have a small box for toddlers/infants and a deep box for purses and bulky sweaters. The below shows them all including a pyramid of apparel box examples:

# Kiwanis Club of Frederick FSK Mall Charity Giftwrap

This year we are located near Center Court in the JCPenny's wing: