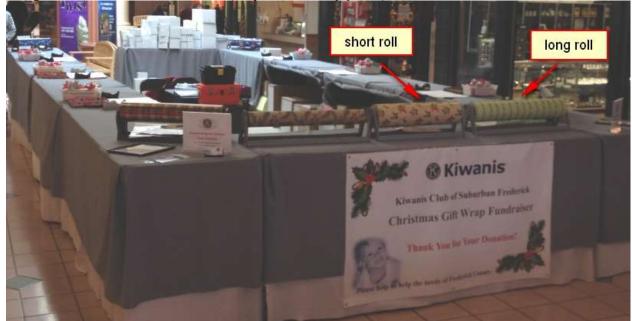

Another view:

We have two widths of paper: short and long. Use short for small and medium size boxes and long for large boxes or huge items such as luggage! Of course, if customer asks for long paper for a jewelry box