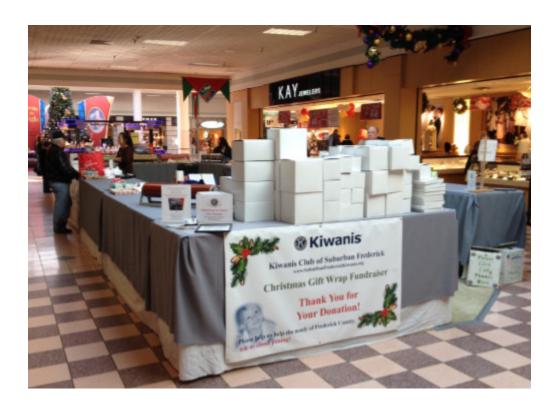

This year we are located near Center Court in the JCPenny's wing:

We use a "Line Forms Here" sign to ensure customers are helped on a first-come-first-served basis:

The below shows the different types of primary apparel boxes. All are marked. (#1 for shirts, #2 for pants, #3 for jackets, #4 for coats: then we have a small box for toddlers/infants and a deep box for purses and bulky sweaters. The below shows them all including a pyramid of apparel box examples: