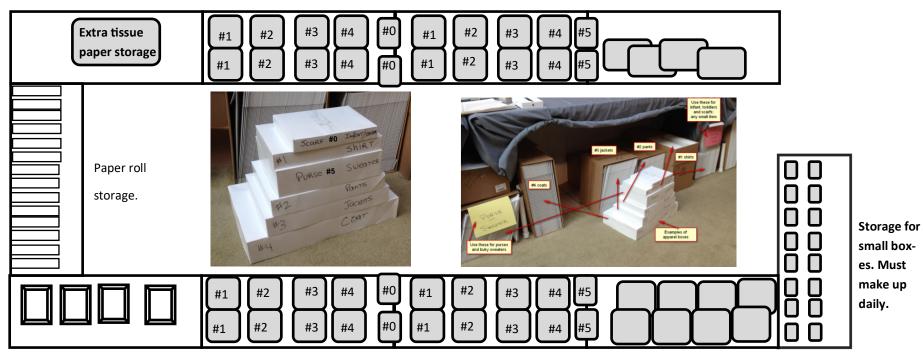

This year we are located near Center Court in the JCPenny's wing:

We use a "Line Forms Here" sign to ensure customers are helped on a first-come-first-served basis:

The below shows the different types of primary apparel boxes. All are marked. (#1 for shirts, #2 for pants, #3 for jackets, #4 for coats: then we have a small box for toddlers/infants and a deep box for purses and bulky sweaters. The below shows them all including a pyramid of apparel box examples:

## **UNDERNEATH STORAGE**

Storage for oversize boxes. Must make up daily.

Clear plastic tub storage for use at tear down. Extra hardware.

#0 = infants, toddlers, t-shirt, gloves

#1 = shirt box

#2 = pants box

#3 = sweater box

#4 = coat box

#5 = Purse box, bulky sweaters

Extra bows storage