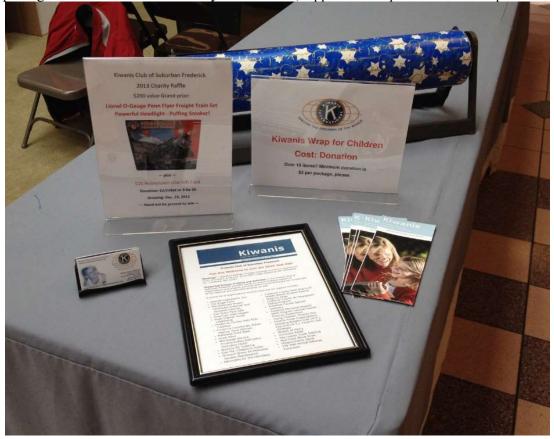

Each corner has information about Kiwanis and our club. We are also selling train raffle tickets as indicated in the vertical sign holder. Please sell if you can. \$2 each or 3 for \$5. Keep money separated by putting ticket stubs and raffle money in the brown, zippered bank pouch which is kept in the cashbox.