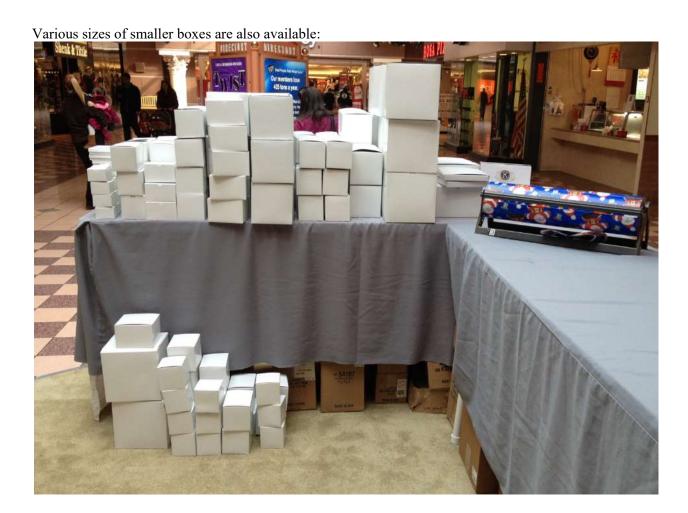

This year we are located near Center Court in the JCPenny's wing:

We use a "Line Forms Here" sign to ensure customers are helped on a first-come-first-served basis:

The below shows the different types of primary apparel boxes. All are marked. (#1 for shirts, #2 for pants, #3 for jackets, #4 for coats: then we have a small box for toddlers/infants and a deep box for purses and bulky sweaters. The below shows them all including a pyramid of apparel box examples: