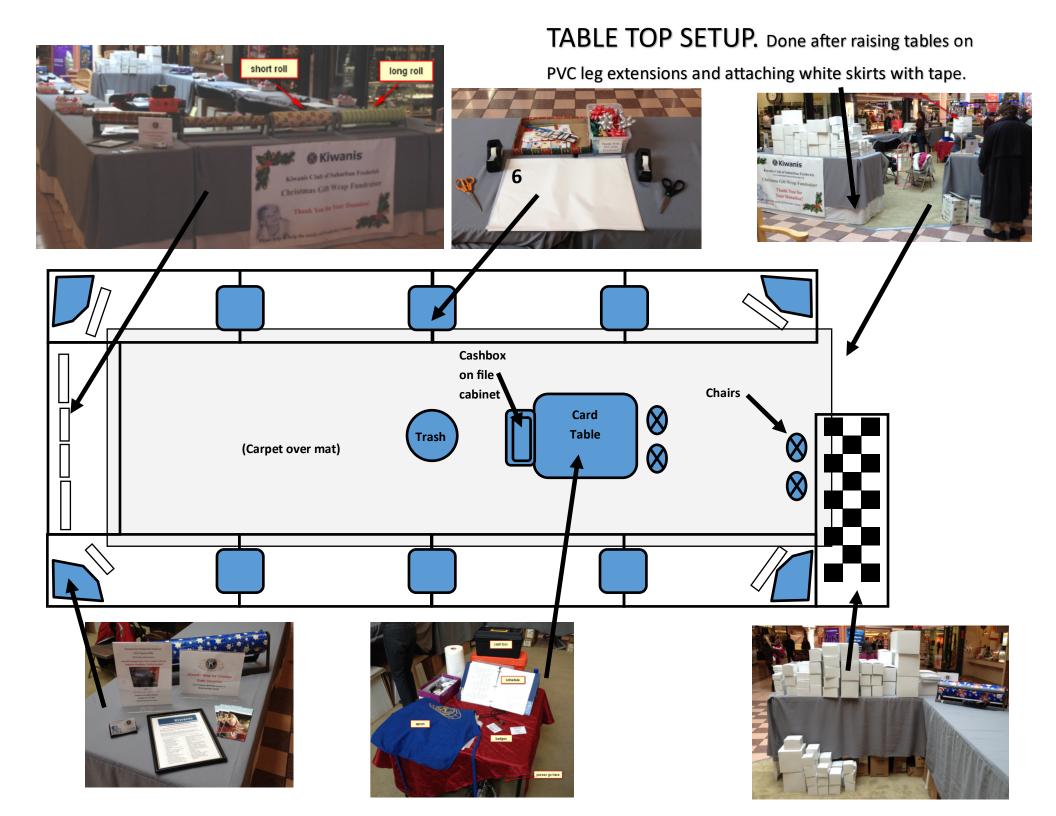

Below shows the giftwrap schedule in the three-ring binder. Purses can be stored under the table. You are welcome to wear an apron and a "Thanks For Your Donation" badge.

Each station has tissue paper, tape, scissors, labels and bows:

Each corner has information about Kiwanis and our club. We are also selling train raffle tickets as indicated in the vertical sign holder. Please sell if you can. \$2 each or 3 for \$5. Keep money separated by putting ticket stubs and raffle money in the brown, zippered bank pouch which is kept in the cashbox.

### **FSK Mall provides:**

- 1. 10 tables with covers
- 2. 1 trash cans
- 3. 4 folding chairs

#### Kiwanians then:

- 1. Lay carpet/mat
- 2. Add PVC leg extensions and position tables
- 3. Add white table skirts (hides storage areas)
- 4. Add Mall's table covers
- 5. Position wrapping supplies underneath tables
- 6. Position card table, file cabinet, cash box, Verizon tablet with Square credit card device plugged into extension cord running from beneath vibrating chair to card table.