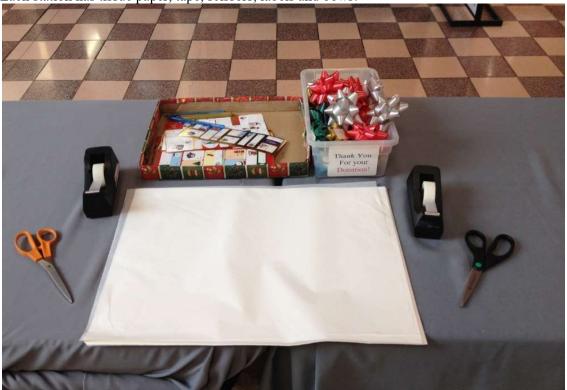

Below shows the giftwrap schedule in the three-ring binder. Purses can be stored under the table. You are welcome to wear an apron and a "Thanks For Your Donation" badge.

Each station has tissue paper, tape, scissors, labels and bows: