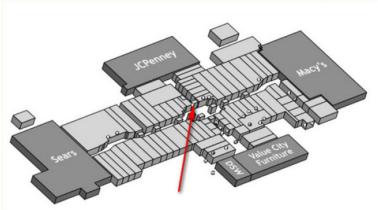

This year we are located near Center Court in the JCPenny's wing:

We use a "Line Forms Here" sign to ensure customers are helped on a first-come-first-served basis:

The below shows the different types of primary apparel boxes. All are marked. (#1 for shirts, #2 for pants, #3 for jackets, #4 for coats: then we have a small box for toddlers/infants and a deep box for purses and bulky sweaters. The below shows them all including a pyramid of apparel box examples:

# Kiwanis Club of Frederick FSK Mall Charity Giftwrap

This year we are located near Center Court in the JCPenny's wing: