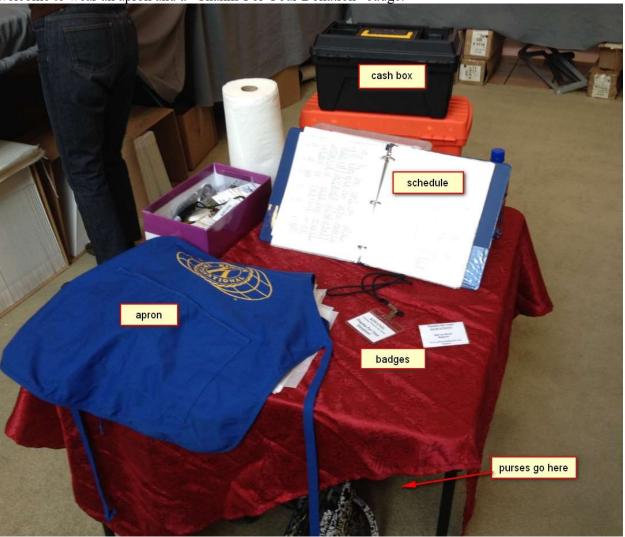

Below shows the giftwrap schedule in the three-ring binder. Purses can be stored under the table. You are welcome to wear an apron and a "Thanks For Your Donation" badge.

Each station has tissue paper, tape, scissors, labels and bows:

Each corner has information about Kiwanis and our club. We are also selling train raffle tickets as indicated in the vertical sign holder. Please sell if you can. \$2 each or 3 for \$5. Keep money separated by putting ticket stubs and raffle money in the brown, zippered bank pouch which is kept in the cashbox.