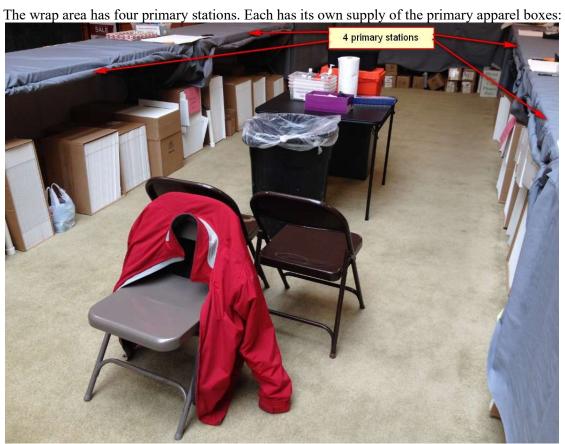

This year we are located near Center Court in the JCPenny's wing:

We use a "Line Forms Here" sign to ensure customers are helped on a first-come-first-served basis:

The below shows the different types of primary apparel boxes. All are marked. (#1 for shirts, #2 for pants, #3 for jackets, #4 for coats: then we have a small box for toddlers/infants and a deep box for purses and bulky sweaters. The below shows them all including a pyramid of apparel box examples: