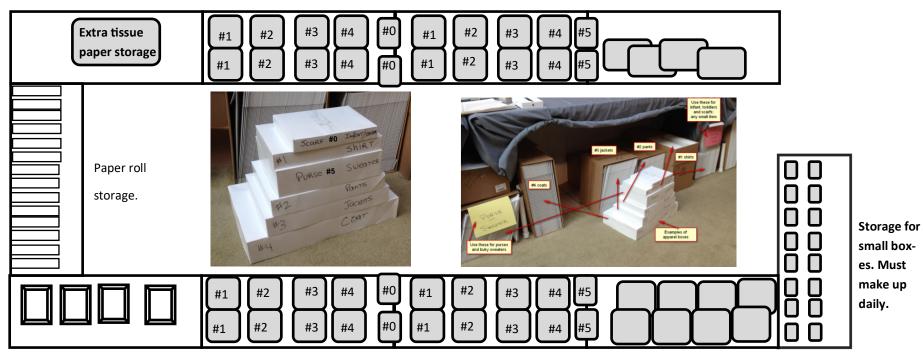

## **UNDERNEATH STORAGE**

Storage for oversize boxes. Must make up daily.

Clear plastic tub storage for use at tear down. Extra hardware.

#0 = infants, toddlers, t-shirt, gloves

#1 = shirt box

#2 = pants box

#3 = sweater box

#4 = coat box

#5 = Purse box, bulky sweaters

Extra bows storage