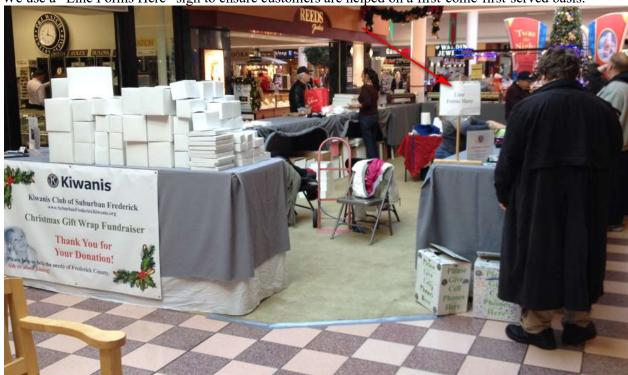

This year we are located near Center Court in the JCPenny's wing:

We use a "Line Forms Here" sign to ensure customers are helped on a first-come-first-served basis:

The below shows the different types of primary apparel boxes. All are marked. (#1 for shirts, #2 for pants, #3 for jackets, #4 for coats: then we have a small box for toddlers/infants and a deep box for purses and bulky sweaters. The below shows them all including a pyramid of apparel box examples: